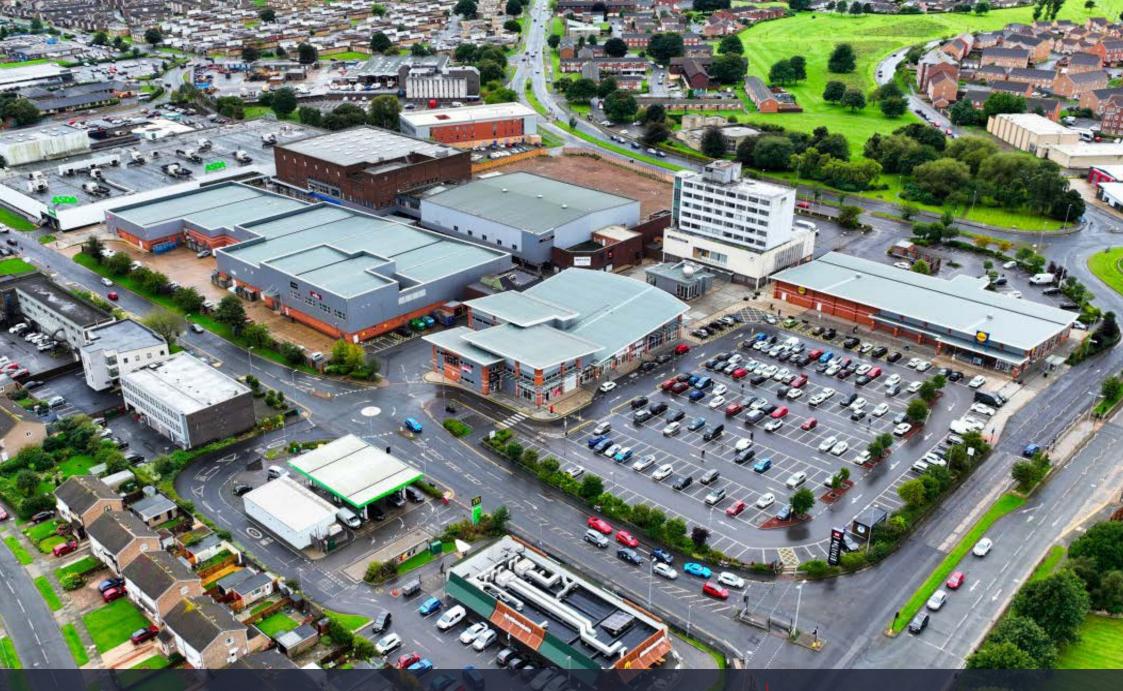

# **DETAILS**

The Pavilion Shopping Centre provides an extensive convenience retail offer in the heart of Thornaby, comprising circa 270,000 sq ft of retail and office accommodation anchored by two food stores - a 100,000 sq.ft Asda at its southern end and a 17,500 sq.ft Farmfoods at it northern end. The library and Thornaby Pavilion Leisure Centre (gym, indoor bowls, squash and badminton) are also located in the heart of the scheme.

- 800 free car parking spaces
- Occupiers include Indigo Sun, Bodycare, Greggs, Poundland, Card Factory, KFC and Iceland
- 2023 footfall in excess of 5 million

#### Location - TS17 9FF

The Pavilion Shopping Centre is located in the heart of Thornaby, approximately 5 miles south west of Middlesbrough.