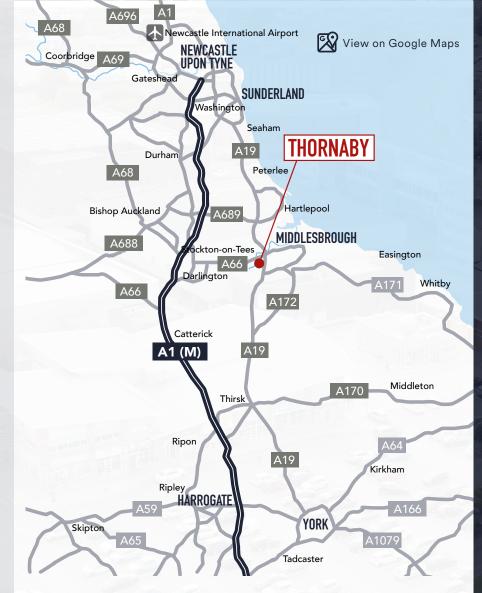

#### Location - TS17 9FF

The Pavilion Shopping Centre is located in the heart of Thornaby, approximately 5 miles south west of Middlesbrough.