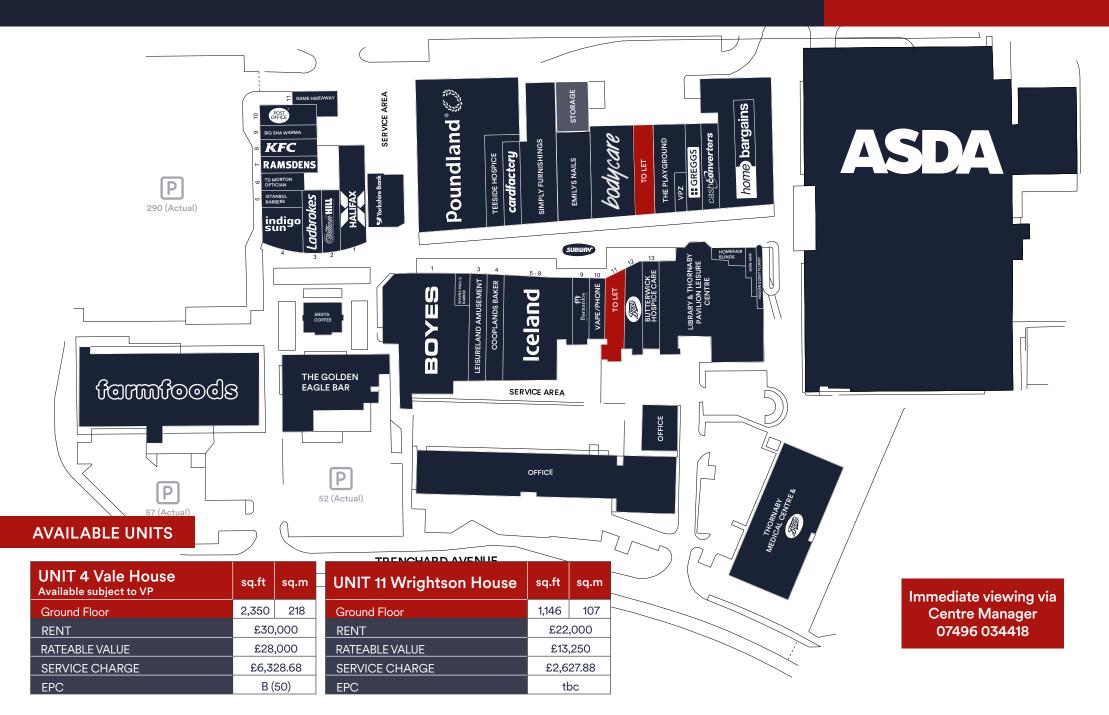

M

**PAVILION** 

/laws.safe.ended

Pavilion Shopping Centre, Thornaby, North Yorkshire, TS17 9FF Occupiers Include

cardfactory Iceland
Poundland Ladbrokes

# **DETAILS**

The Pavilion Shopping Centre provides an extensive convenience retail offer in the heart of Thornaby, comprising circa 270,000 sq ft of retail and office accommodation anchored by two food stores - a 100,000 sq.ft Asda at its southern end and a 17,500 sq.ft Farmfoods at it northern end. The library and Thornaby Pavilion Leisure Centre (gym, indoor bowls, squash and badminton) are also located in the heart of the scheme.

- 800 free car parking spaces
- Occupiers include Indigo Sun, Bodycare, Greggs, Poundland, Card Factory, KFC and Iceland
- 2023 footfall in excess of 5 million